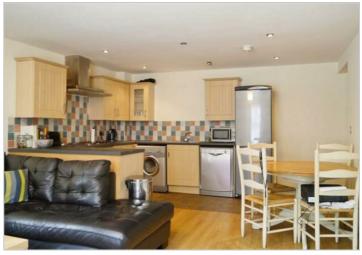

## £795 PCM

A ground floor two bedroom fully furnished apartment within walking distance of the town centre and train station. Property comprises entrance hall, open plan lounge dining kitchen, large master bedroom with ensuite, family bathroom with shower over bath, further single bedroom. The property has one parking space and communal drying room.